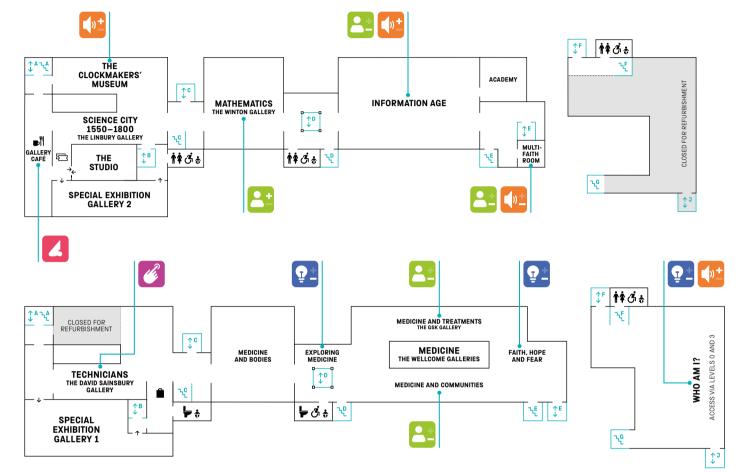

#### Information Age

See and hear the objects that tell the story of the past 200 years of innovation in information and communication technology.

#### Who Am I?

Discover what makes you unique through intriguing objects, thought-provoking artworks and hands-on exhibits in this gallery.