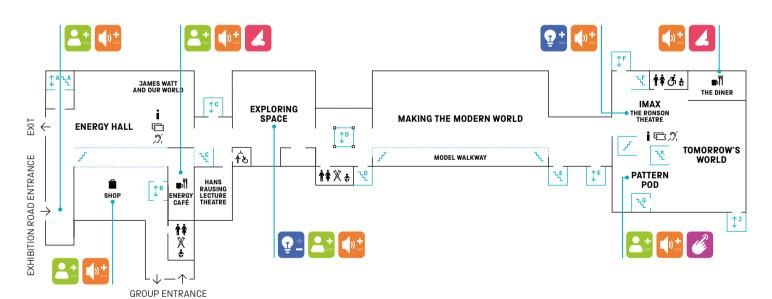

# **Energy Hall**

Mill Engine demonstrations occur intermittently throughout the week. These can be noisy.

# Making the Modern World

A loom demonstration occurs intermittently throughout the week. This can be noisy.

# Pattern Pod

A captivating interactive multisensory area for children to explore.