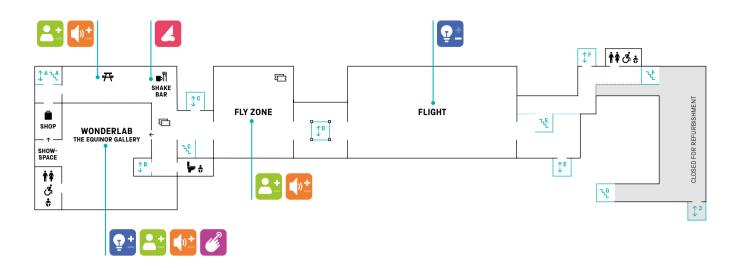

#### Wonderlab

The Equinor Gallery See lightning strike before your eyes and much more in this fascinating interactive gallery. Demonstrations in this gallery tend to be noisy and bright.