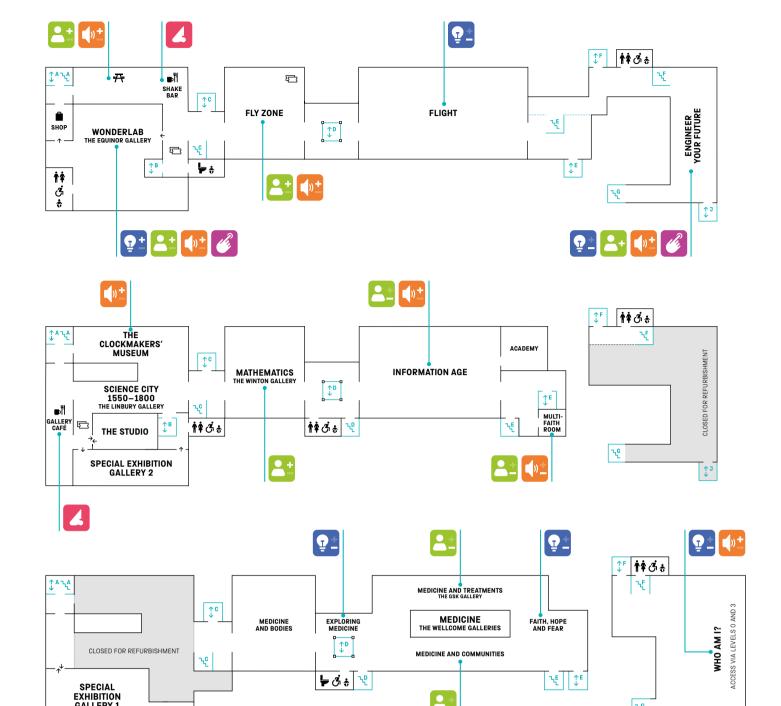

# **Engineer Your Future**

Test your problem-solving and team-working skills by playing games in this interactive gallery.

#### Wonderlab

### The Equinor Gallery

See lightning strike before your eyes and much more in this fascinating interactive gallery. Demonstrations in this gallery tend to be noisy and bright.

#### Information Age

See and hear the objects that tell the story of the past 200 years of innovation in information and communication technology.

#### Who Am I?

Discover what makes you unique through intriguing objects, thought-provoking artworks and hands-on exhibits in this gallery.