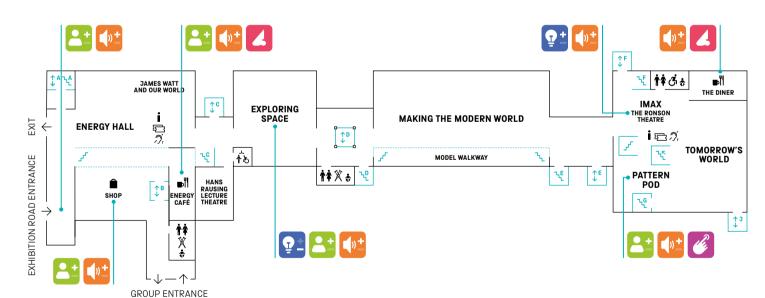

## **Energy Hall**

Mill Engine demonstrations occur intermittently throughout the week. These can be noisy.

# Making the Modern World

A loom demonstration occurs intermittently throughout the week. This can be noisy.

# Pattern Pod

A captivating interactive multisensory area for children to explore.